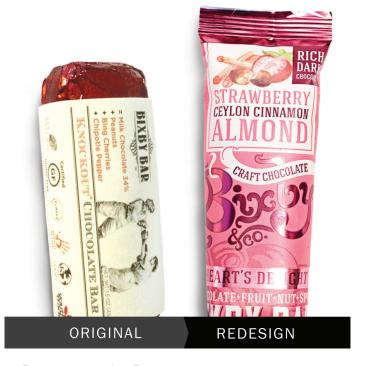

## Bixby & Co turns to Gintzler Graphics, Inc. for Whole Foods Market Product Launch Initiative.

When Bixby & Co., creators of nutritious and natural chocolate products, needed to redesign their overwrap packaging to meet a Whole Foods Market product launch initiative, they turned to the creative geniuses of Pulp & Wire and the production capabilities of Gintzler Graphics.

Gintzler's production planning team was successful in developing a raw material structure that would meet Bixby's sustainability requirements and successfully perform on their new packaging equipment. In addition, Bixby benefits from having hands-on local support, with wraps being printed HD UV flexo at the Buffalo, New York plant, instead of produced offshore.